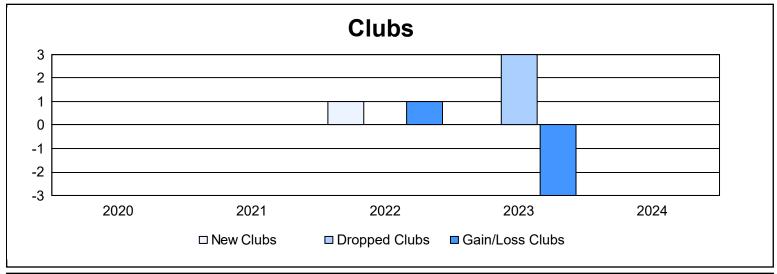

District 102 E As of June 2024 Cumulative

| Year      | New<br>Clubs | Dropped<br>Clubs | Gain/<br>Loss<br>Clubs | New<br>Members | Charter<br>Members | Reinstate<br>Members | Transfer<br>Members | Total<br>Member<br>Added | Total<br>Members<br>Dropped | Gain/<br>Loss<br>Members |
|-----------|--------------|------------------|------------------------|----------------|--------------------|----------------------|---------------------|--------------------------|-----------------------------|--------------------------|
| 2019-2020 | 0            | 0                | 0                      | 120            | 2                  | 8                    | 8                   | 138                      | 125                         | 13                       |
| 2020-2021 | 0            | 0                | 0                      | 110            | 2                  | 3                    | 8                   | 123                      | 211                         | -88                      |
| 2021-2022 | 1            | 0                | 1                      | 107            | 22                 | 2                    | 6                   | 137                      | 150                         | -13                      |
| 2022-2023 | 0            | 3                | -3                     | 133            | 1                  | 5                    | 28                  | 167                      | 206                         | -39                      |
| 2023-2024 | 0            | 0                | 0                      | 118            | 0                  | 0                    | 10                  | 128                      | 142                         | -14                      |
| Average   | 0            | 1                | 0                      | 118            | 5                  | 4                    | 12                  | 139                      | 167                         | -28                      |