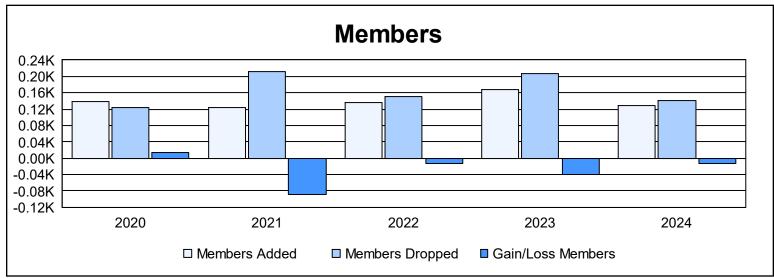

District 102 E As of June 2024 Cumulative

| Year      | New<br>Clubs | Dropped<br>Clubs | Gain/<br>Loss<br>Clubs | New<br>Members | Charter<br>Members | Reinstate<br>Members | Transfer<br>Members | Total<br>Member<br>Added | Total<br>Members<br>Dropped | Gain/<br>Loss<br>Members |
|-----------|--------------|------------------|------------------------|----------------|--------------------|----------------------|---------------------|--------------------------|-----------------------------|--------------------------|
| 2019-2020 | 0            | 0                | 0                      | 120            | 2                  | 8                    | 8                   | 138                      | 125                         | 13                       |
| 2020-2021 | 0            | 0                | 0                      | 110            | 2                  | 3                    | 8                   | 123                      | 211                         | -88                      |
| 2021-2022 | 1            | 0                | 1                      | 107            | 22                 | 2                    | 6                   | 137                      | 150                         | -13                      |
| 2022-2023 | 0            | 3                | -3                     | 133            | 1                  | 5                    | 28                  | 167                      | 206                         | -39                      |
| 2023-2024 | 0            | 0                | 0                      | 118            | 0                  | 0                    | 10                  | 128                      | 142                         | -14                      |
| Average   | 0            | 1                | 0                      | 118            | 5                  | 4                    | 12                  | 139                      | 167                         | -28                      |